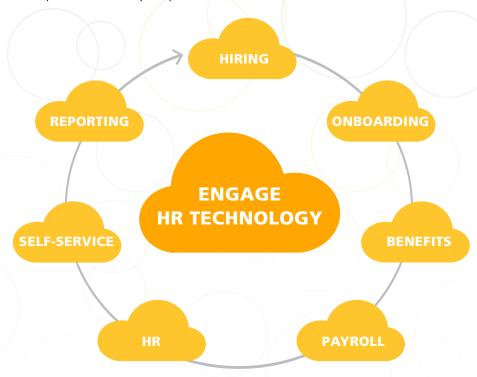

#### **ENGAGE'S CLOUD-BASED HR TECHNOLOGY**

is 100% web based, easy to use, complete HR software that integrates Engage PEO's extensive suite of services, all designed to simplify your compliance and people needs.

ENGAGE PEOT MORE

- Complete platform for HR, not just a point solution
- You get KNOWLEDGE, INSIGHT and the POWER to do more