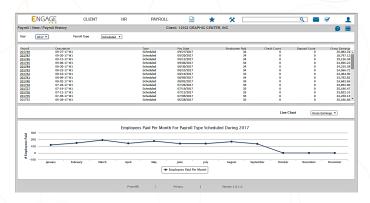

## **DOCUMENTS & ADVANCED REPORTING** RIGHT AT YOUR FINGERTIPS

The Engage Manager portal provides numerous pre-built reports with a wide range of customizable parameters. Reports are generated in real-time, available immediately and can be opened as a spreadsheet and downloaded into Excel for further analysis.

With Data Retriever, managers can quickly access and report on employee data whenever they want. Additionally, managers can save templated employee reports, making it easy to quickly access the same data the next time it's needed.