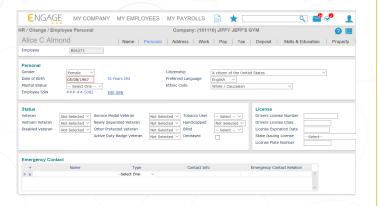

#### **ONBOARDING NEW HIRES -MADE SIMPLE**

A step-by-step wizard guides you through the process to enter employee information - launching Engage's electronic onboarding option. Once an employee is hired, the system provides all the functionality needed to:

- Quickly locate an employee within the system
- Update position changes
- Enter pay rate changes
- Process time sheets
- Review and approve payroll electronically
- Perform terminations
- Maintain employee personal information
- Maintain work data record, tax filing record and direct deposit