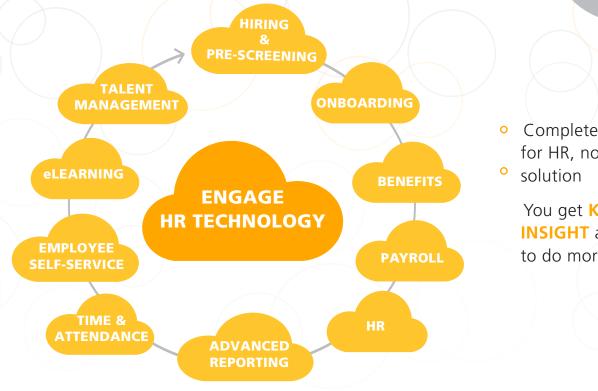

#### **ENGAGE'S CLOUD-BASED HR TECHNOLOGY**

is 100% web based, easy to use, complete HR software that integrates Engage PEO's extensive suite of services, all designed to simplify your compliance and people needs.

### Complete platform for HR, not just a point colution

You get **KNOWLEDGE**, **INSIGHT** and the **POWER** to do more