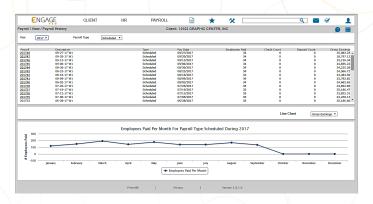

#### DOCUMENTS & ADVANCED REPORTING RIGHT AT YOUR FINGERTIPS

The Engage Manager portal provides numerous pre-built reports with a wide range of customizable parameters. Reports are generated in real-time, available immediately and can be opened as a spreadsheet and downloaded into Excel for further analysis.

With Data Retriever, managers can quickly access and report on employee data whenever they want. Additionally, managers can save templated employee reports, making it easy to quickly access the same data the next time it's needed.