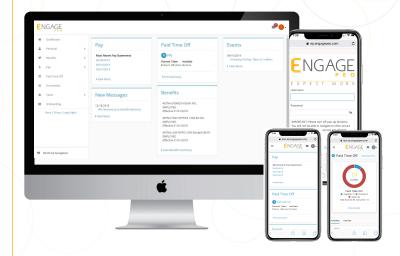

#### EMPLOYEE SELF-SERVICE TOOLS TO KEEP YOUR PEOPLE INFORMED

Engage offers a full-range of self-service tools that employees want the most – allowing them to view direct deposit and payroll information, print check stubs and track their paid time off.

Access from any device, anywhere, anytime: the Engage Employee Self Service portal is optimized to work across smartphones, tablets, laptops and desktops.